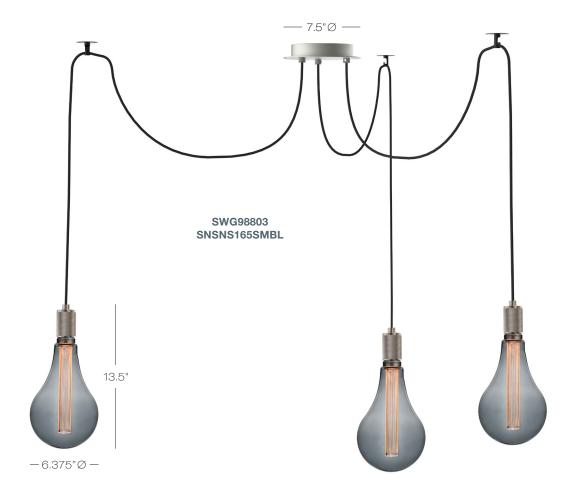

| Swag Multi | <b>SWG988</b> Swag Crosshatch |                    | BL black BZ bronze SN satin nickel  G125 LED G1.  S165 LED S16  ST64 LED Vin  T60 LED T60 |                                                | 5 Bulb<br>tage Edison | BL black<br>BR brown<br>GY grey<br>OR orange<br>RD red |      |
|------------|-------------------------------|--------------------|-------------------------------------------------------------------------------------------|------------------------------------------------|-----------------------|--------------------------------------------------------|------|
|            | Model                         | Lights             | Canopy Finish                                                                             | Pendant Finish                                 | Bulb                  | Bulb Color                                             | Cord |
|            | SWG988                        | 03*                | SN                                                                                        | SN                                             | S165                  | CR                                                     | BL   |
|            |                               | <b>03</b> 3 lights |                                                                                           | <b>BB</b> brushed brass <b>SN</b> satin nickel |                       | AM amber<br>CR clear<br>SM smoke (S165)                |      |

\* For Custom Swag Multi-Light configuration consult factory.

**CROSSHATCH** 

Standard cord length is 96". Consult Factory for longer cord lengths.